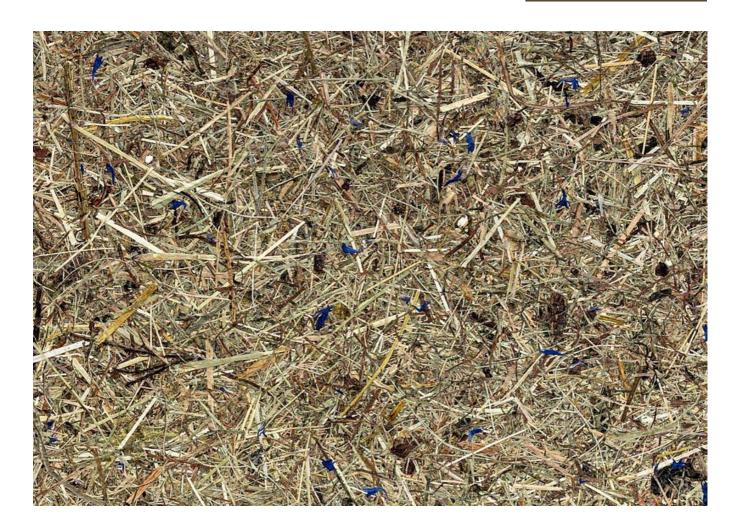

# WILDSPITZE LAWENDL

WSPLAW0090HPLST

Naturally scented alpine-hay with blue colour spots of cornflower and lavender (25 lavender stems per  $m^2$ ) - hand-cut and lovingly processed - on a laminate (HPL) for nearly endless application possibilities in the interior and furniture design.

# product

| RAW MATERIAL     | Alpine-hay, lavender & cornflower |
|------------------|-----------------------------------|
| CARRIER MATERIAL | Organoid @ HPL                    |
| SIZE             | 3050 x 1320 mm                    |